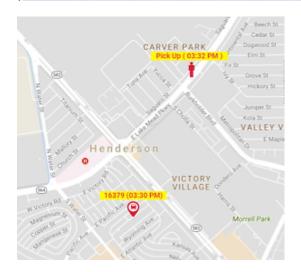

## NEW! My Agency Portal

Real-Time Trip Status for Burlington LINK Paratransit

Burlington LINK has a new webbased portal for trip generating facilities to track their clients' trips.

- View a list of scheduled trips for the day
- Monitor trips in real time
- See where clients' vehicles are on a map
- View clients' estimated arrival time based off the latest GPS reading